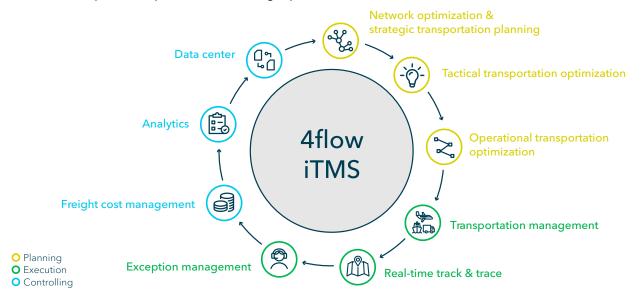

Plan and optimize transportation plans

Order and manage the dispatching of loads

Display analyses & key performance indicators The 4flow iTMS, the integrated transportation management system, creates transparency across all transportation processes. In just one tool, it brings together all three levels of supply chain management – strategic, tactical and operational.

### A unique approach for integrated transportation processes

From data governance to freight cost management to analytics - the 4flow iTMS integrates all relevant transportation processes on a single platform.